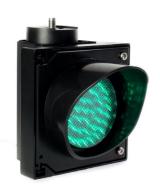

### 200mm 12-24Vac/dc

This LED type traffic lantern is suitable for a variety of applications where there is a need for traffic control or indication, such as car parks, mine sites, race circuits, weighbridges, car & truck washes.

## **Part Numbers:**

- 1. 200mm, 12-24Vdc Single Aspect AGD21- (R,G,Y or B)
- 2. 200mm, 12-24Vdc Two Aspect AGD22
- 3. 200mm, 12-24Vdc Three Aspect AGD23