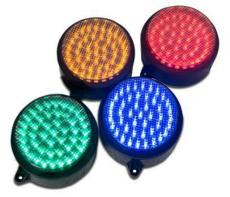

Available in Red, Green, Amber, or Blue LED Modules. Also available in 300mm 2Apsect 12/24Vac/dc