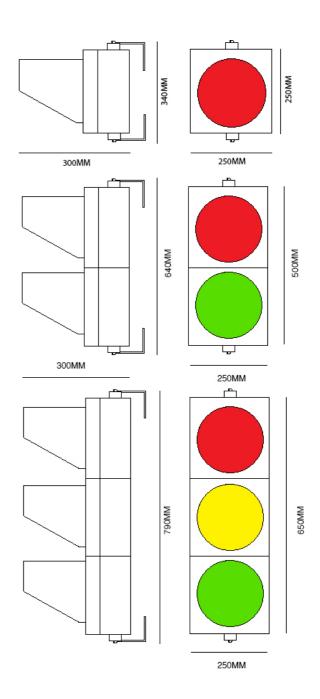

MMA, UV stabilised.

Mass: 3kg (1 Aspect) 5.2kg (2 aspect) 6.6kg (3 aspect)

IP rating: IP65

Sun visors: Separate, horizontal or vertical.

Operating Temp: -  $40^{\circ}$ C  $\sim$  + $80^{\circ}$ C

Mounting: Adjustable wall brackets (incl)

#### Wiring

Single Aspect 200mm Traffic Lantern: 1 -LED Module (Common)

2 - LED Module (+12-24Vdc)

3 - Spare

4 - Spare

Two Aspect 200mm Traffic Lantern: 1 -Common (GND)

2 - LED Module (+12-24Vdc)

3 - LED Module (+12-24Vdc)

4 - Spare

Three Aspect 200mm Traffic Lantern: 1 -Common (GND)

2 - LED Module (+12-24Vdc)

3 - LED Module (+12-24Vdc)

4 LED Module (+12-24Vdc)

## **Part Numbers:**

- 1. 200mm, 12-24Vdc Single Aspect AGD21- (R,G,Y or B)
- 2. 200mm, 12-24Vdc Two Aspect AGD22
- 3. 200mm, 12-24Vdc Three Aspect AGD23

#### **Dimensions:**