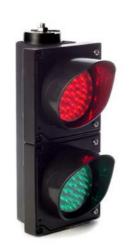

#### Wiring

Single Aspect 200mm Traffic Lantern: 1 -LED Module (Common)

2 - LED Module (+12-24Vdc)

3 - Spare

4 - Spare

Two Aspect 200mm Traffic Lantern: 1 -Common (GND)

2 - LED Module (+12-24Vdc)

3 - LED Module (+12-24Vdc)

## **Part Numbers:**

- 1. 200mm, 12-24Vdc Single Aspect AGD21- (R,G,Y or B)
- 2. 200mm, 12-24Vdc Two Aspect AGD22
- 3. 200mm, 12-24Vdc Three Aspect AGD23