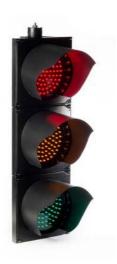

4 - Spare

Three Aspect 200mm Traffic Lantern: 1 -Common (GND)

2 - LED Module (+12-24Vdc)

3 - LED Module (+12-24Vdc)

4 LED Module (+12-24Vdc)

## **Part Numbers:**

- 1. 200mm, 12-24Vdc Single Aspect AGD21- (R,G,Y or B)
- 2. 200mm, 12-24Vdc Two Aspect AGD22
- 3. 200mm, 12-24Vdc Three Aspect AGD23