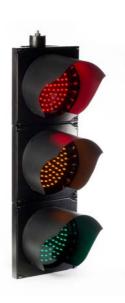

Three Aspect 200mm Traffic Lantern:

- 1 Common (GND)
- 2 LED Module (+12-24Vdc)
- 3 LED Module (+12-24Vdc)
- 4 LED Module (+12-24Vdc)

1 2 3 4

0000