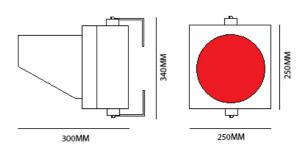

Lens diameter: 200mm.

Number of LEDs: 90 per aspect. Light output: >4000mcd/m

Dominant wavelength: Red 625nm +/- 5, Yellow 590nm +/- 5, Green

505nm +/- 2

Housing: PMMA, UV stabilised.

Mass: 3kg (1 Aspect) 5.2kg (2 aspect) 6.6kg (3 aspect)

IP rating: IP65

Sun visors: Separate, horizontal or vertical.

Operating Temp: -40°C ~ +80°C

Mounting: Adjustable wall brackets (incl)

#### Wiring

Single Aspect 200mm Traffic Lantern:

- 1 LED Module (Common)
- 2 LED Module (+12-24Vdc)
- 3 Spare
- 4 Spare

Two Aspect 200mm Traffic Lantern:

- 1 Common (GND)
- 2 LED Module (+12-24Vdc)
- 3 LED Module (+12-24Vdc)
- 4 Spare

Three Aspect 200mm Traffic Lantern:

- 1 Common (GND)
- 2 LED Module (+12-24Vdc)
- 3 LED Module (+12-24Vdc)
- 4 LED Module (+12-24Vdc)



1 2 3 4

0000



#### **Dimensions:**





## **AGD Systems Pty Ltd**

#### **Part Numbers:**

200mm, 12-24Vdc Single Aspect - AGD21-(R,G,Y or B) Unit 17/15 Valediction Road

200mm, 12-24Vdc Two Aspect - AGD22 200mm, 12-24Vdc Three Aspect - AGD23 Kings Park, NSW 2148

P: (02) 9653 9934

E: Sales@Agd-Systems.com.au

W: www.agdsales.com.au