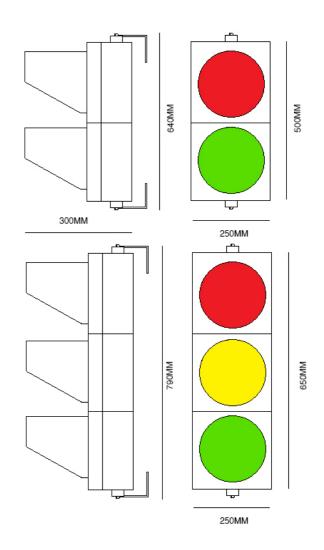

ns diameter: 200mm.

Number of LEDs: 90 per aspect. Light output: >4000mcd/m

Dominant wavelength: Red 625nm +/- 5, Yellow 590nm +/- 5, Green

505nm +/- 2

Housing: PMMA, UV stabilised.

Mass: 3kg (1 Aspect) 5.2kg (2 aspect) 6.6kg (3 aspect)

IP rating: IP65

Sun visors: Separate, horizontal or vertical.

Operating Temp: -40°C ~ +80°C

Mounting: Adjustable wall brackets (incl)

#### Wiring

Single Aspect 200mm Traffic Lantern:

- 1 LED Module (Common)
- 2 LED Module (+12-24Vdc)
- 3 Spare
- 4 Spare

Two Aspect 200mm Traffic Lantern:

- 1 Common (GND)
- 2 LED Module (+12-24Vdc)
- 3 LED Module (+12-24Vdc)
- 4 Spare

Three Aspect 200mm Traffic Lantern:

- 1 Common (GND)
- 2 LED Module (+12-24Vdc)
- 3 LED Module (+12-24Vdc)
- 4 LED Module (+12-24Vdc)



1 2 3 4

0000



#### **Dimensions:**





## **AGD Systems Pty Ltd**

#### **Part Numbers:**

200mm, 12-24Vdc Single Aspect - AGD21-(R,G,Y or B) Unit 17/15 Valediction Road

200mm, 12-24Vdc Two Aspect - AGD22 200mm, 12-24Vdc Three Aspect - AGD23 Kings Park, NSW 2148

P: (02) 9653 9934

E: Sales@Agd-Systems.com.au

W: www.agdsales.com.au