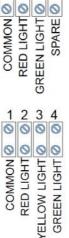

Three Aspect 200mm Traffic Lantern:

- 1 Common (GND)
- 2 LED Module (+12-24Vdc)
- 3 LED Module (+12-24Vdc)
- 4 LED Module (+12-24Vdc)

1 2 3 4

0000