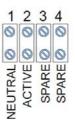

#### Wiring

Single Aspect 200mm Traffic Lantern:

- 1 LED Module (Common)
- 2 LED Module (+12-24Vdc)
- 3 Spare
- 4 Spare

Two Aspect 200mm Traffic Lantern:

- 1 Common (GND)
- 2 LED Module (+12-24Vdc)
- 3 LED Module (+12-24Vdc)
- 4 Spare