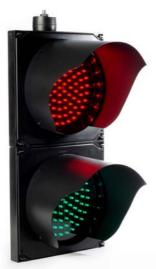

#### Wiring

Single Aspect 200mm Traffic Lantern:

- 1 LED Module (Common)
- 2 LED Module (+12-24Vdc)
- 3 Spare
- 4 Spare

Two Aspect 200mm Traffic Lantern:

- 1 Common (GND)
- 2 LED Module (+12-24Vdc)
- 3 LED Module (+12-24Vdc)
- 4 Spare