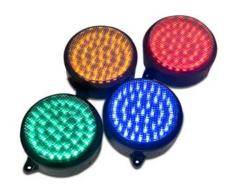

Available in Red, Green, Amber or Blue LED Modules. Also available in 300mm 2Apsect 12/24Vdc