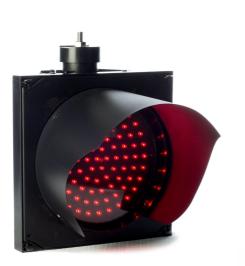

### 200mm 12-24Vdc

This LED type traffic lantern is suitable for a variety of applications where there is a need for traffic control or indication, such as car parks, mine sites, race circuits, weigh-bridges, car & truck washes.

#### Wiring

Single Aspect 200mm Traffic Lantern:

- 1 LED Module (Common)
- 2 LED Module (+12-24Vdc)
- 3 Spare
- 4 Spare

Two Aspect 200mm Traffic Lantern:

- 1 Common (GND)
- 2 LED Module (+12-24Vdc)
- 3 LED Module (+12-24Vdc)
- 4 Spare