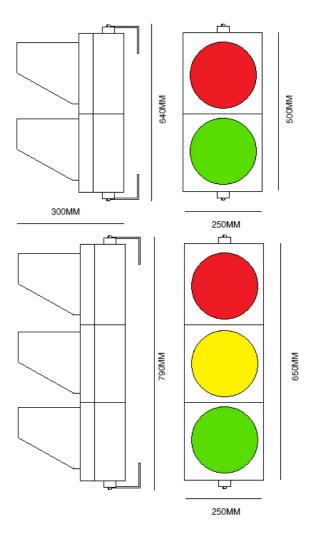

#### Specifications

Power Supply: 12-24VDC

Power Consumption: 260mA @ 12VDC,160mA @ 24VDC (Red and Yellow Module) 420mA @ 12VDC, 220mA @ 24VDC (Green Module)

Average life of LEDS: 80,000 hours.

Lens diameter: 200mm.

Number of LEDs: 90 per aspect. Light output: >4000mcd/m

Dominant wavelength: Red 625nm +/- 5, Yellow 590nm +/- 5, Green

505nm +/- 2

Housing: PMMA, UV stabilised.

Mass: 3kg (1 Aspect) 5.2kg (2 aspect) 6.6kg (3 aspect)

IP rating: IP65

Sun visors: Separate, horizontal or vertical.

Operating Temp: -40°C ~ +80°C

Mounting: Adjustable wall brackets (incl)

200mm, 240Vac Three Aspect - AGD23-M

Dimensions:

250 MM