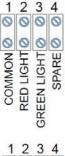

Three Aspect 200mm Traffic Light:

- 1 Common (GND)
- 2 LED Module (+12-24VDC)
- 3 LED Module (+12-24VDC)
- 4 LED Module (+12-24VDC)