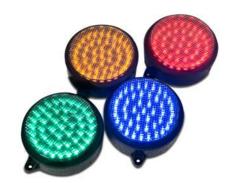

Available in Red, Green, Amber or Blue LED Modules.

Number of LEDs: 90 per aspect. Light output: >4000mcd/m

Dominant wavelength: Red 625nm +/- 5, Yellow 590nm +/- 5, Green

505nm +/- 2

Housing: PMMA, UV stabilised.

Mass: 3kg (1 Aspect) 5.2kg (2 aspect) 6.6kg (3 aspect)