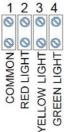

Three Aspect 200mm Traffic Light:

- 1 Common (GND)
- 2 LED Module (+12-24VDC)
- 3 LED Module (+12-24VDC)
- 4 LED Module (+12-24VDC)