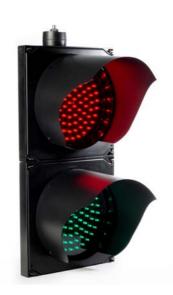

#### Part Numbers:

200mm, 12-24Vdc Single Aspect - (AGD21-(R,G,Y or B)

200mm, 240Vac Single Aspect - (AGD21-(R,G,Y or B)-M

200mm, 12-24Vdc Two Aspect - AGD22

200mm, 240Vac Two Aspect - AGD22-M

200mm, 12-24Vdc Three Aspect - AGD23