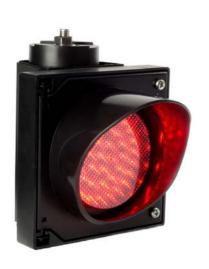

#### Part Numbers:

200mm, 12-24Vdc Single Aspect - (AGD21-(R,G,Y or B)

200mm, 240Vac Single Aspect - (AGD21-(R,G,Y or B)-M

200mm, 12-24Vdc Two Aspect - AGD22

200mm, 240Vac Two Aspect - AGD22-M

200mm, 12-24Vdc Three Aspect - AGD23