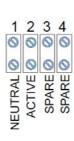

#### Wiring

Single Aspect 200mm Traffic Light:

- 1 LED Module (Common)
- 2 LED Module (+12-24VDC)
- 3 Spare
- 4 Spare

Two Aspect 200mm Traffic Light:

- 1 Common (GND)
- 2 LED Module (+12-24VDC)
- 3 LED Module (+12-24VDC)
- 4 Spare